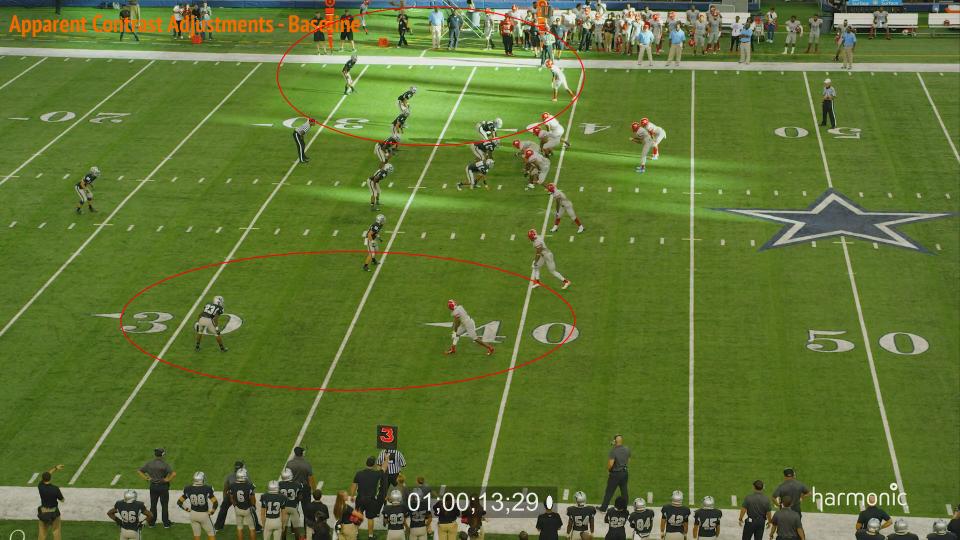

IES E 10VI L200 1.5 01:00:15:00 •

JUNE

IOVI L200

**Delta Motors** 

ors

EMINE

E5

514

OR

01:00:15:00 •

X

MITSUBISHI MOTORS

#### 

Apparent Contrast Adjustments - BitSave



#### **Apparent Contrast Adjustments - FFmpeg Filters**

01:00:08:02 •

01:00:08:02 •

01:00:08:02 •

#### **Apparent Contrast Adjustments - FFmpeg Filter**

# 01;00;12;23

01;00;12;23

# 01;00;12;23

#### **Apparent Contrast Adjustments - FFmpeg Filters**



2

Route Advisor

1

?

.

01;00;03;34 •

Mon 15:34

-€2,741.-

0 F5

2

2

Route Advisor

I BEER D

ETA: Mon 18:10, 100 mi, 2 h 36 min

🛞 💟

11 mph

Navigation

h.

01;00;03;34 •

Little on

11 mph 🛛 🕂 3 💷 🔛 🖂

ETA: Mon 18:10, 100 mi, 2 h 36 min

3

♦ Route Advisor

2 🚊

don

Navigation

h.

COLUMN DURING T

Mon 15:34 -€2,741.-

OF5

?

01;00;03;34 •













### 00:00:19:14 •

ljustments - FFmpeg Filters

### 00:00:19:14 •

Baseline

SIL

ent

### 00:00:19:14 •

itSave







#### **Apparent Contrast Adjustments - FFmpeg Filters**

101



OLD GUYS RULE

101



CLD GUYS RULE

101



CLD GUYS RULE