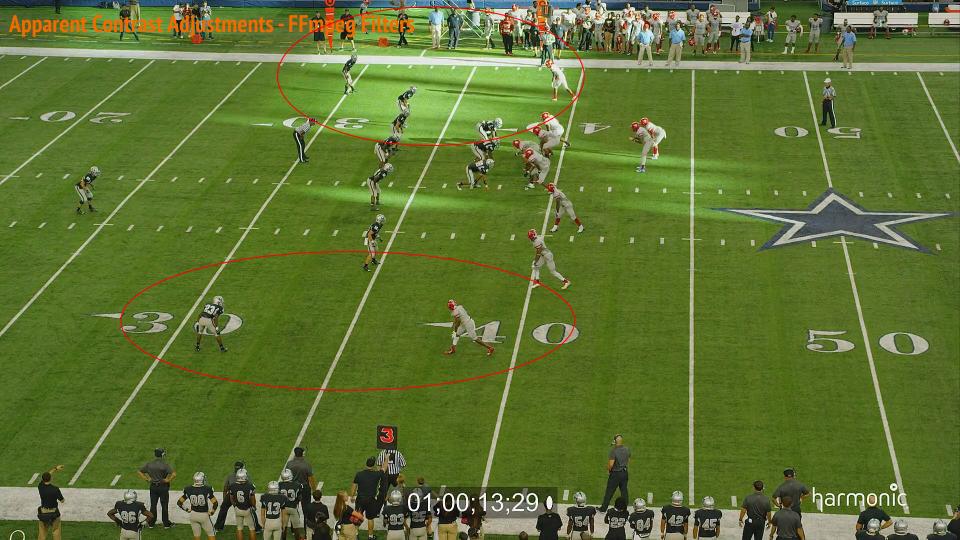

#### **Apparent Contrast Adjustments - FFmpeg Filters**

0

00:00:12:120

00:00:12:12 •

20, 0 10 5000

00:00:12:12 •

2 5 1 10 5 B 3