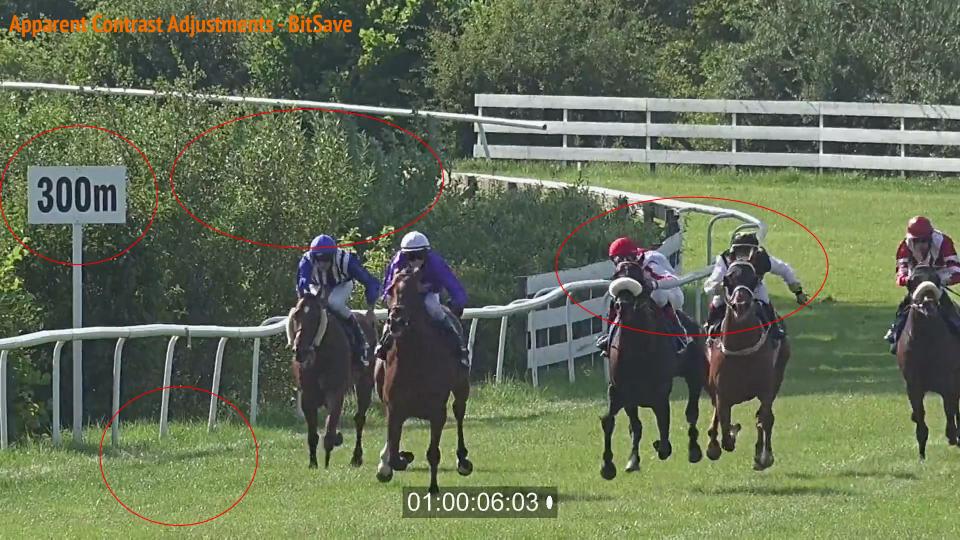

VI L200 1.5 01:00:15:00 •

JUNE

IOVI L200

**Delta Motors** 

ors

EMINE

E5

514

OR

01:00:15:00 •

X

MITSUBISHI MOTORS

#### 

Apparent Contrast Adjustments - BitSave



#### **Apparent Contrast Adjustments - FFmpeg Filters**

01:00:08:02 •

01:00:08:02 •

01:00:08:02 •

#### **Apparent Contrast Adjustments - FFmpeg Filter**

# 01;00;12;23

01;00;12;23

# 01;00;12;23

#### **Apparent Contrast Adjustments - FFmpeg Filters**



2

Route Advisor

1

?

.

01;00;03;34 •

Mon 15:34

-€2,741.-

0 F5

2

2

Route Advisor

I BEER D

ETA: Mon 18:10, 100 mi, 2 h 36 min

🛞 💟

11 mph

Navigation

h.

01;00;03;34 •

Little on

11 mph 🛛 🕂 3 💷 🔛 🖂

ETA: Mon 18:10, 100 mi, 2 h 36 min

3

♦ Route Advisor

2 🚊

don

Navigation

h.

COLUMN DURING T

Mon 15:34 -€2,741.-

OF5

?

01;00;03;34 •













### 00:00:19:14 •

ljustments - FFmpeg Filters

### 00:00:19:14 •

Baseline

SIL

ent

### 00:00:19:14 •

itSave







#### **Apparent Contrast Adjustments - FFmpeg Filters**

101



OLD GUYS RULE

101



CLD GUYS RULE

101



CLD GUYS RULE