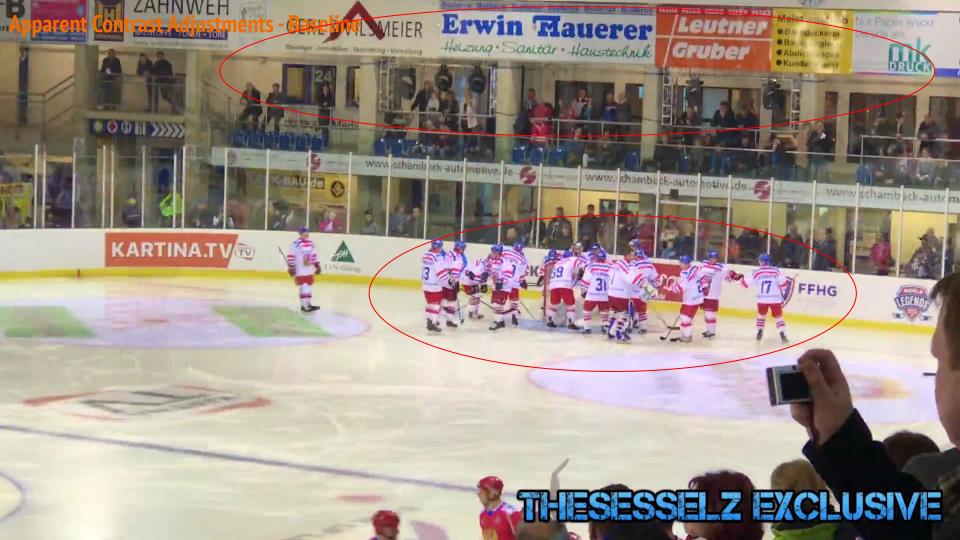

#### **Apparent Contrast Adjustments - FFmpeg Filters**

101

OLD GUYS RULE

101

CLD GUYS RULE

101

CLD GUYS RULE