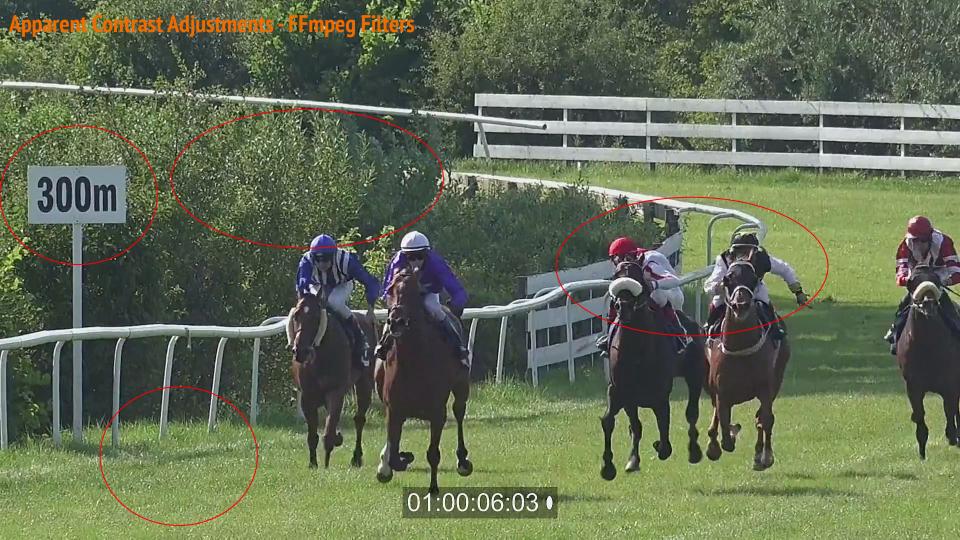

#### **Apparent Contrast Adjustments - FFmpeg Filters**

0

00:00:12:120

00:00:12:12 •

20, 0 10 5000

00:00:12:12 •

2 5 1 10 5 B 3