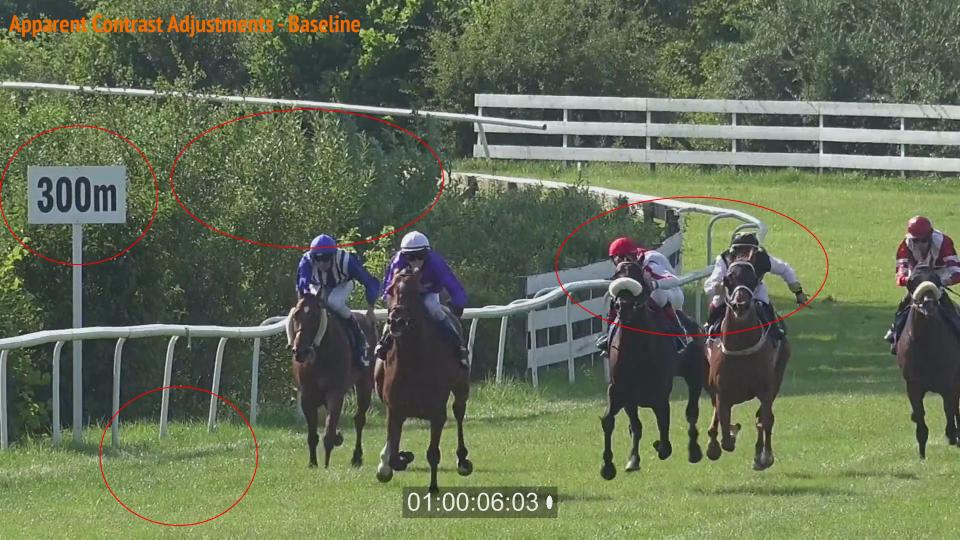

#### **Apparent Contrast Adjustments - FFmpeg Filters**

0

00:00:12:120

00:00:12:12 •

20, 0 10 5000

00:00:12:12 •

2 5 1 10 5 B 3